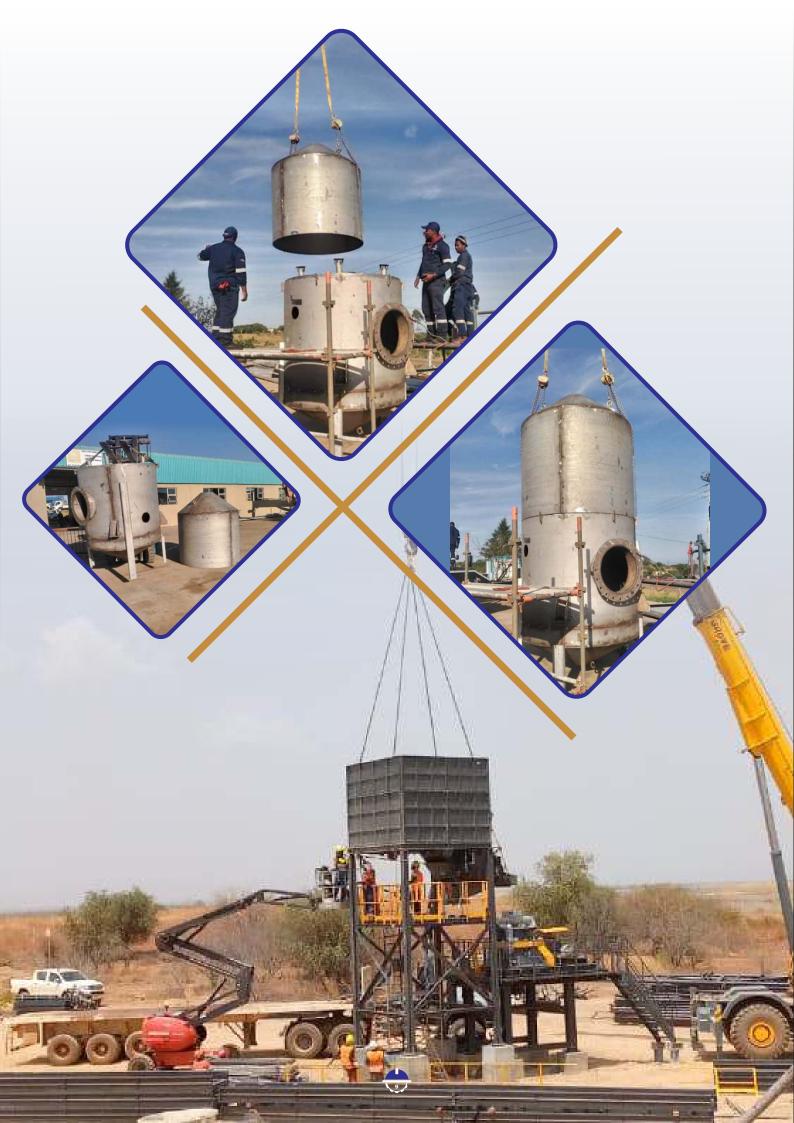

#### **MAINTENANCE WORKS**

Tank, Pipes and General repairs and Maintenance are our main areas of expertise. We place special emphasis on carefully reducing costs, improving repair methodologies, elevating the standards of quality, and enhancing productivity. This is what makes our solution not only efficient but also truly cost-effective.

Our repairs and maintenance services range in scope from a single work to entire services. Our experienced crews have completed hundreds of replacements and repairs to Tank bottoms, shells, nozzles, structured, seals and mechanical installations and piping.