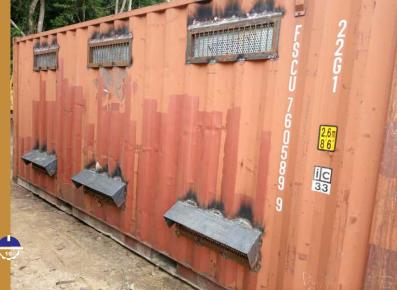

#### **MAINTENANCE WORKS**

Tank, Pipes and General repairs and Maintenance are our main areas of expertise. We place special emphasis on carefully reducing costs, improving repair methodologies, elevating the standards of quality, and enhancing productivity. This is what makes our solution not only efficient but also truly cost-effective.

Our repairs and maintenance services range in scope from a single work to entire services. Our experienced crews have completed hundreds of replacements and repairs to Tank bottoms, shells, nozzles, structured, seals and mechanical installations and piping.