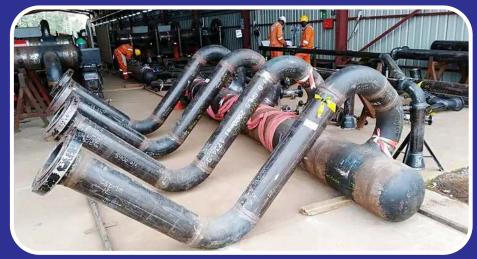

#### **MAINTENANCE WORKS**

Tank, Pipes and General repairs and Maintenance are our main areas of expertise. We place special emphasis on carefully reducing costs, improving repair methodologies, elevating the standards of quality, and enhancing productivity. This is what makes our solution not only efficient but also truly cost-effective.

Our repairs and maintenance services range in scope from a single work to entire services. Our experienced crews have completed hundreds of replacements and repairs to Tank bottoms, shells, nozzles, structured, seals and mechanical installations and piping.