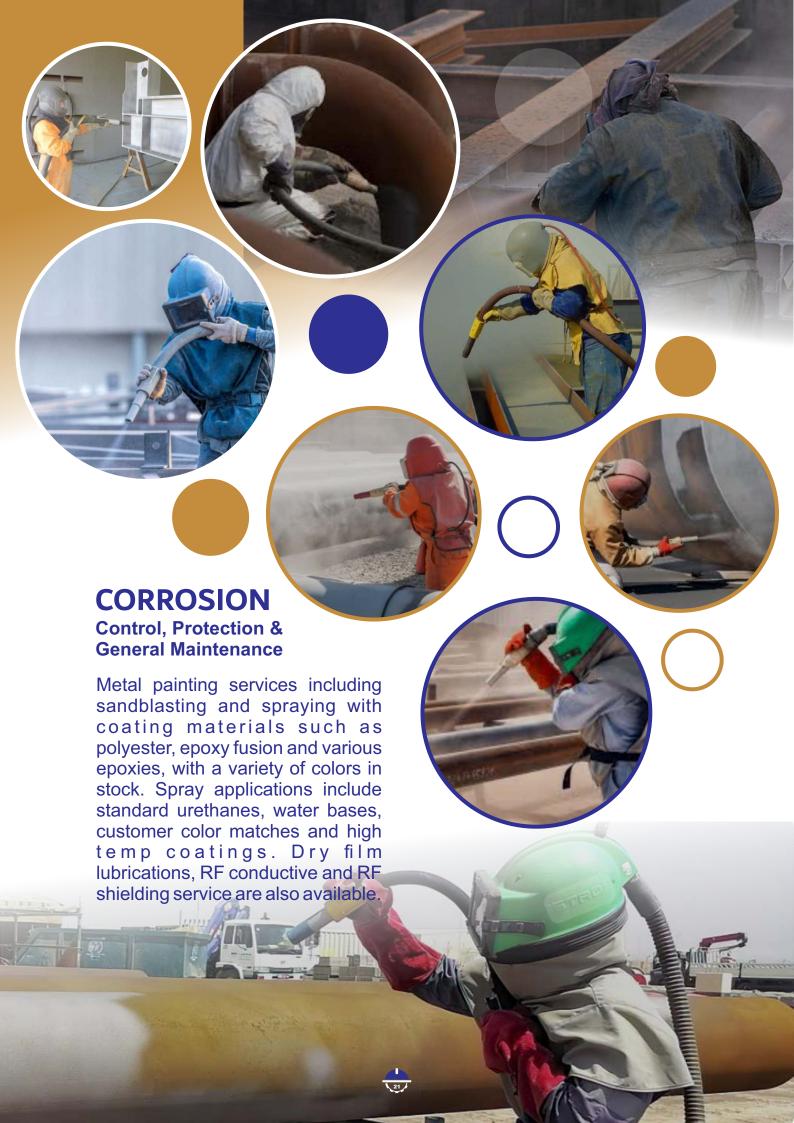

#### **MAINTENANCE WORKS**

Tank, Pipes and General repairs and Maintenance are our main areas of expertise. We place special emphasis on carefully reducing costs, improving repair methodologies, elevating the standards of quality, and enhancing productivity. This is what makes our solution not only efficient but also truly cost-effective.

Our repairs and maintenance services range in scope from a single work to entire services. Our experienced crews have completed hundreds of replacements and repairs to Tank bottoms, shells, nozzles, structured, seals and mechanical installations and piping.