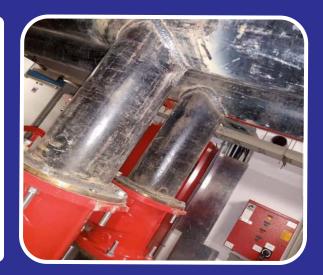

#### **MAINTENANCE WORKS**

Tank, Pipes and General repairs and Maintenance are our main areas of expertise. We place special emphasis on carefully reducing costs, improving repair methodologies, elevating the standards of quality, and enhancing productivity. This is what makes our solution not only efficient but also truly cost-effective.

Our repairs and maintenance services range in scope from a single work to entire services. Our experienced crews have completed hundreds of replacements and repairs to Tank bottoms, shells, nozzles, structured, seals and mechanical installations and piping.