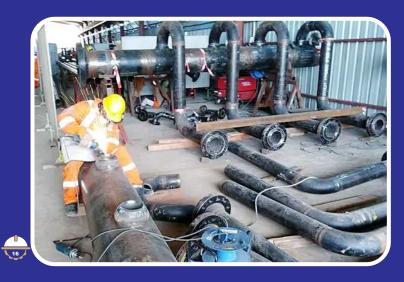

#### **MAINTENANCE WORKS**

Tank, Pipes and General repairs and Maintenance are our main areas of expertise. We place special emphasis on carefully reducing costs, improving repair methodologies, elevating the standards of quality, and enhancing productivity. This is what makes our solution not only efficient but also truly cost-effective.

Our repairs and maintenance services range in scope from a single work to entire services. Our experienced crews have completed hundreds of replacements and repairs to Tank bottoms, shells, nozzles, structured, seals and mechanical installations and piping.