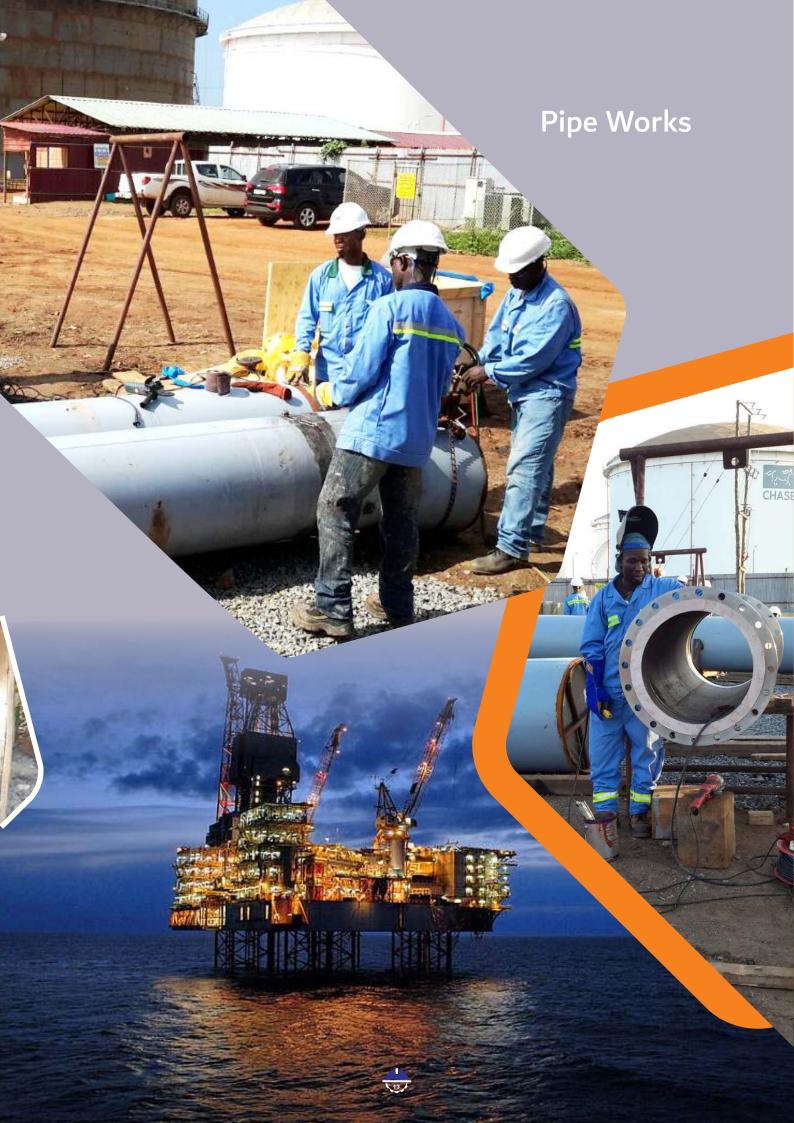

#### **MAINTENANCE WORKS**

Tank, Pipes and General repairs and Maintenance are our main areas of expertise. We place special emphasis on carefully reducing costs, improving repair methodologies, elevating the standards of quality, and enhancing productivity. This is what makes our solution not only efficient but also truly cost-effective.

Our repairs and maintenance services range in scope from a single work to entire services. Our experienced crews have completed hundreds of replacements and repairs to Tank bottoms, shells, nozzles, structured, seals and mechanical installations and piping.